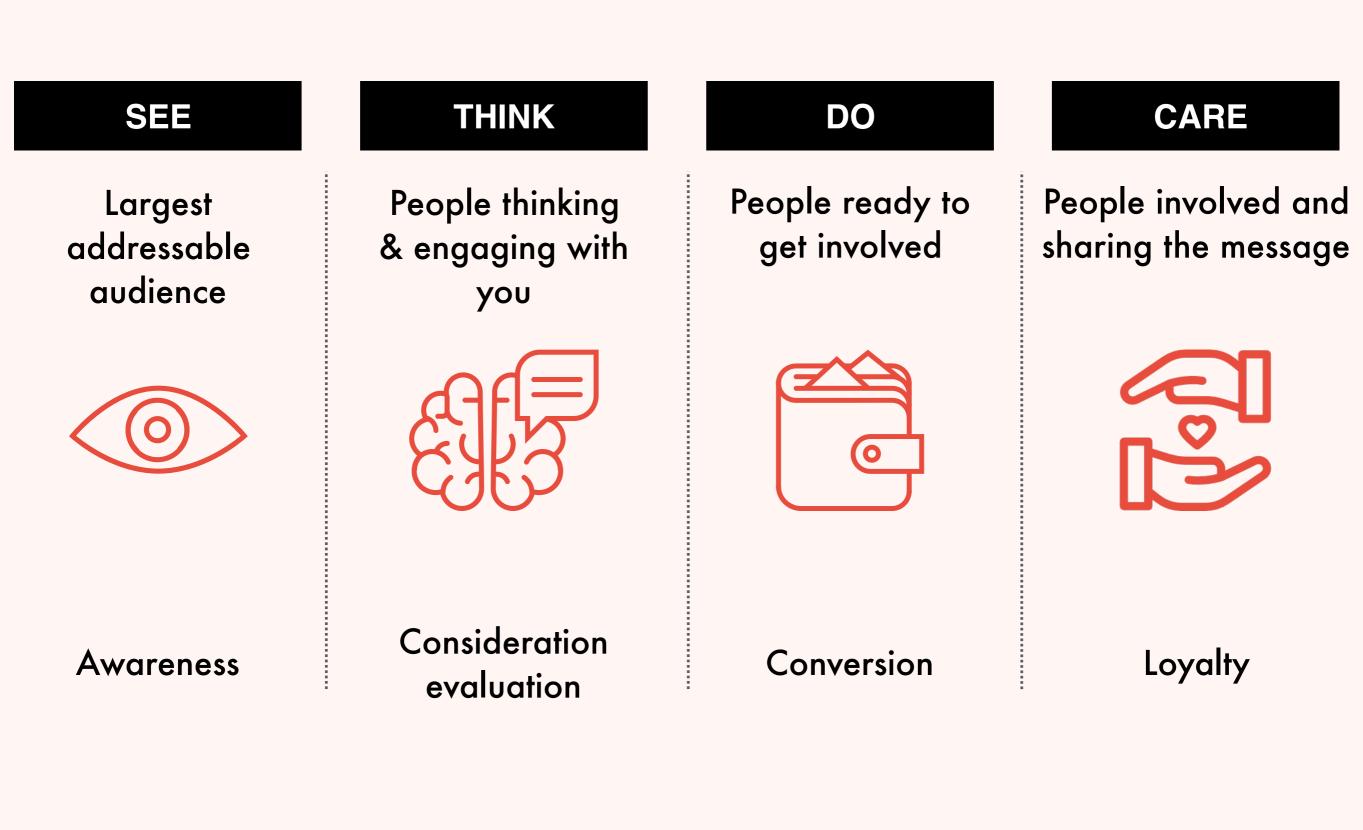

# Where are you currently?

# Tac K performance USING analytics

# Social media is an iterative process that informs your overall strategy.