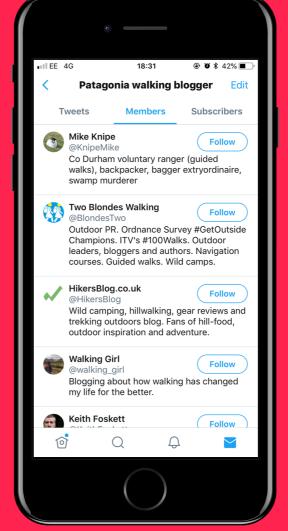

|                            |
|        |                                                                                             |                            |
| MOST R | RECENT                                                                                      | 313 posts                  |
| -      | t × balkan<br>h the moment of crisis, th<br>ise build bridges and the<br>polish build dams. | WorldPaddle<br>A w A A b s |

(+)

Q

 $\bigcirc$ 



O

◆ 446 likes
 arnaudpetit climb As many climbers, albinists
 Q + ○



### How to contact influencers?



Open up Instagram and find the three little buttons in the top right corner of an individual's account, click, then select "Send Message."

# Twitter

Relationships Outreach Influencers









# Social media for business workshop