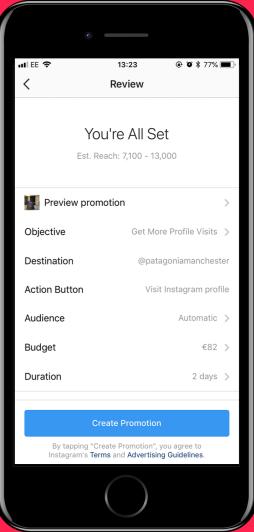

.











# Your audience 5,000 people

### Your audience 5,000 people

## **Timing of posts**



# **Types of posts**

Video > Images > Text No text in pics







# **Respond to people**

### Talk back Ask questions





# **Instagram Stories**

Immersive More engaged High view-rate Not bots









# **Facebook Live**

Newsfeed Reach Post-timing Moderation Boosting



# Expanding your audience



### **Your audience**

Activists in non-profit

> No .1 Fans

Engaged Audience

Aware Audience Unaware Audience



Engaged Audience

> Unaware Audience



Unaware Audience

# No 1 Fans

Closed groups Forum Notifications Email







### 'Patagonia Tools for Grassroots Activists'





# **Engaged audience**

Newsfeed Reach Post-timing Moderation Boosting











# **Boosting posts**







### facebook.com/business/inspiration

# Increasing frequency











# **Facebook Business**

| F Business Manager               |                                                   | Search                                                    | 🔍 🔯 Tim 👻 🖨 Help 🥝              |
|----------------------------------|---------------------------------------------------|-----------------------------------------------------------|---------------------------------|
|                                  |                                                   |                                                           |                                 |
|                                  |                                                   | a Business Manager<br>siness Manager you want to work on. |