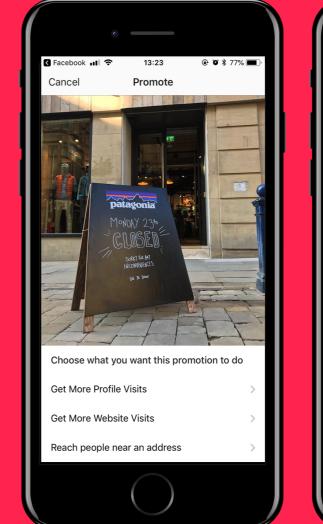

es.











# Your audience 5,000 people

### Your audience 5,000 people

## **Timing of posts**



# **Types of posts**

Video > Images > Text No text in pics







# **Respond to people**

### Talk back Ask questions





# **Instagram Stories**

Immersive More engaged High view-rate Not bots









# **Facebook Live**

Newsfeed Reach Post-timing Moderation Boosting



# Expanding your audience



### **Your audience**

Activists in non-profit

> No .1 Fans

Engaged Audience

Aware Audience Unaware Audience



Engaged Audience

> Unaware Audience



Unaware Audience

# No 1 Fans

Closed groups Forum Notifications Email







### 'Patagonia Tools for Grassroots Activists'





# **Engaged audience**

Newsfeed Reach Post-timing Moderation Boosting











# **Boosting posts**







### facebook.com/business/inspiration

# Increasing frequency











# **Facebook Business**

| F Business Manager               |                                                   | Search                                                    | 🔍 🔯 Tim 👻 🖨 Help 🥝              |
|----------------------------------|---------------------------------------------------|-----------------------------------------------------------|---------------------------------|
|                                  |                                                   |                                                           |                                 |
|                                  |                                                   | a Business Manager<br>siness Manager you want to work on. |