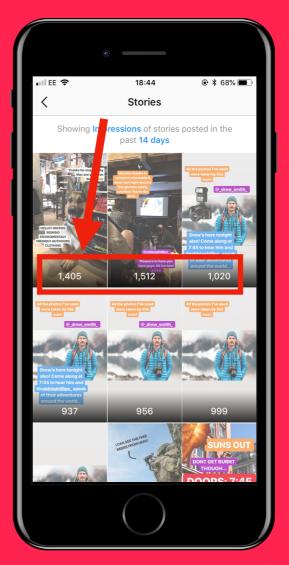

# Und erstand Which posts **crovethe** most value

## **Post level metrics**

## **Post level metrics**

CTA's on page

**Post insights** 

**Story insights** 