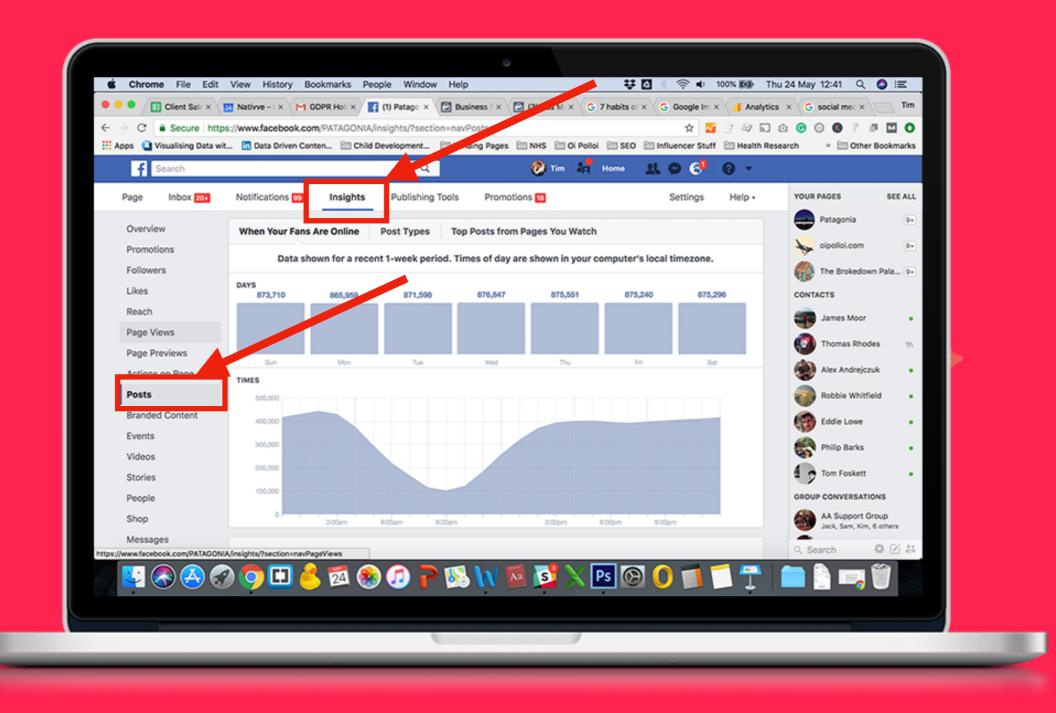

# **Page level analytics**

### **Account level analytics**

#### **Page insights**