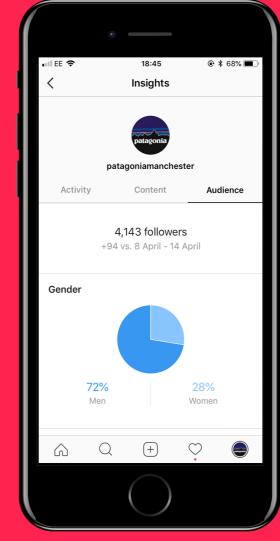

#### **Demographics**

# Your audience 5,000 people

### Your audience 5,000 people