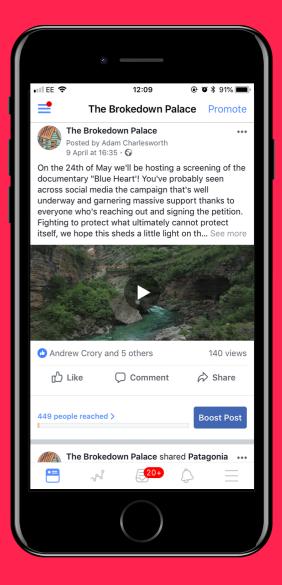

### **Request 'Page Advertiser Rights'**

A Thames Fit to Swim
Find out how we got on and how you can support London Waterkeeper.
THAMESFITTOSWIM.LONDONWATERKEEPER.ORG.UK
174 reactions 8 Comments 14 Shares

Sign Up

Petition For A Swimmable Thames Find out more and sign the petition.

114 reactions 13 Comments 55 Shares

172 reactions 23 Comments 57 Shares

The good people from London Waterkeeper want the River Thames to flourish and be clean enough to swim in. They took us, Patagonia, The Brokedown Palace on an urban hike along the river bank to tell us more about their campaign. https://thamesfittoswim.londonwaterkeeper.org.uk/

...

A Thames Fit to Swim London Waterkeeper want to see a swimmable Thames. Find out how you can't help. THAMESFITTOSWIM.LONDONWATERKEEPER.ORG.UK Learn More 15 2 Comments 2 Shares