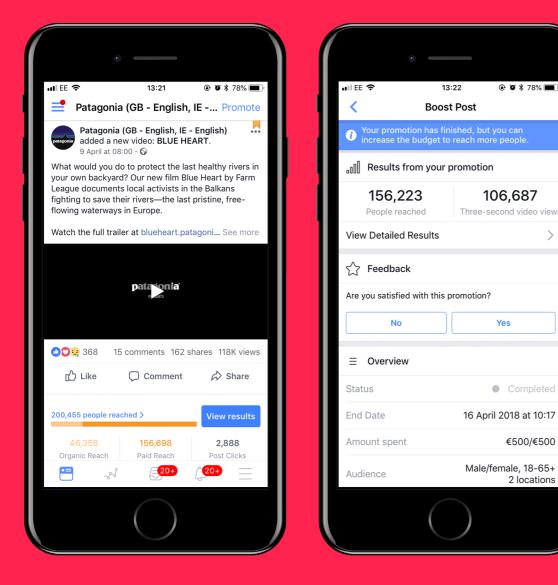

#### 4,572,225

364,425

947,973

6,670

# **Page level analytics**

### **Account level analytics**

#### **Accounts Reached**

#### **Demographics**

#### **Page insights**

## **Account level analytics**

# **Boosting posts**