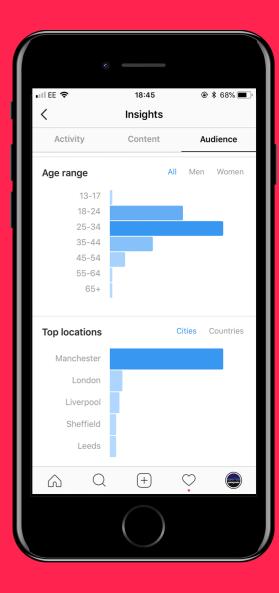

#### **Demographics**

# Your audience 5,000 people

### Your audience 5,000 people