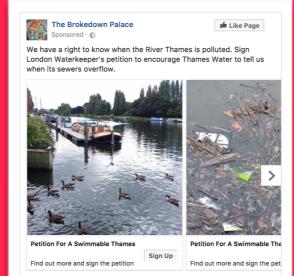

### **Request 'Page Advertiser Rights'**

A Thames Fit to Swim
Find out how we got on and how you can support London Waterkeeper.
THAMESFITTOSWIM.LONDONWATERKEEPER.ORG.UK
174 reactions 8 Comments 14 Shares

Sign Up

Petition For A Swimmable Thames Find out more and sign the petition.

114 reactions 13 Comments 55 Shares

172 reactions 23 Comments 57 Shares

The good people from London Waterkeeper want the River Thames to flourish and be clean enough to swim in. They took us, Patagonia, The Brokedown Palace on an urban hike along the river bank to tell us more about their campaign. https://thamesfittoswim.londonwaterkeeper.org.uk/