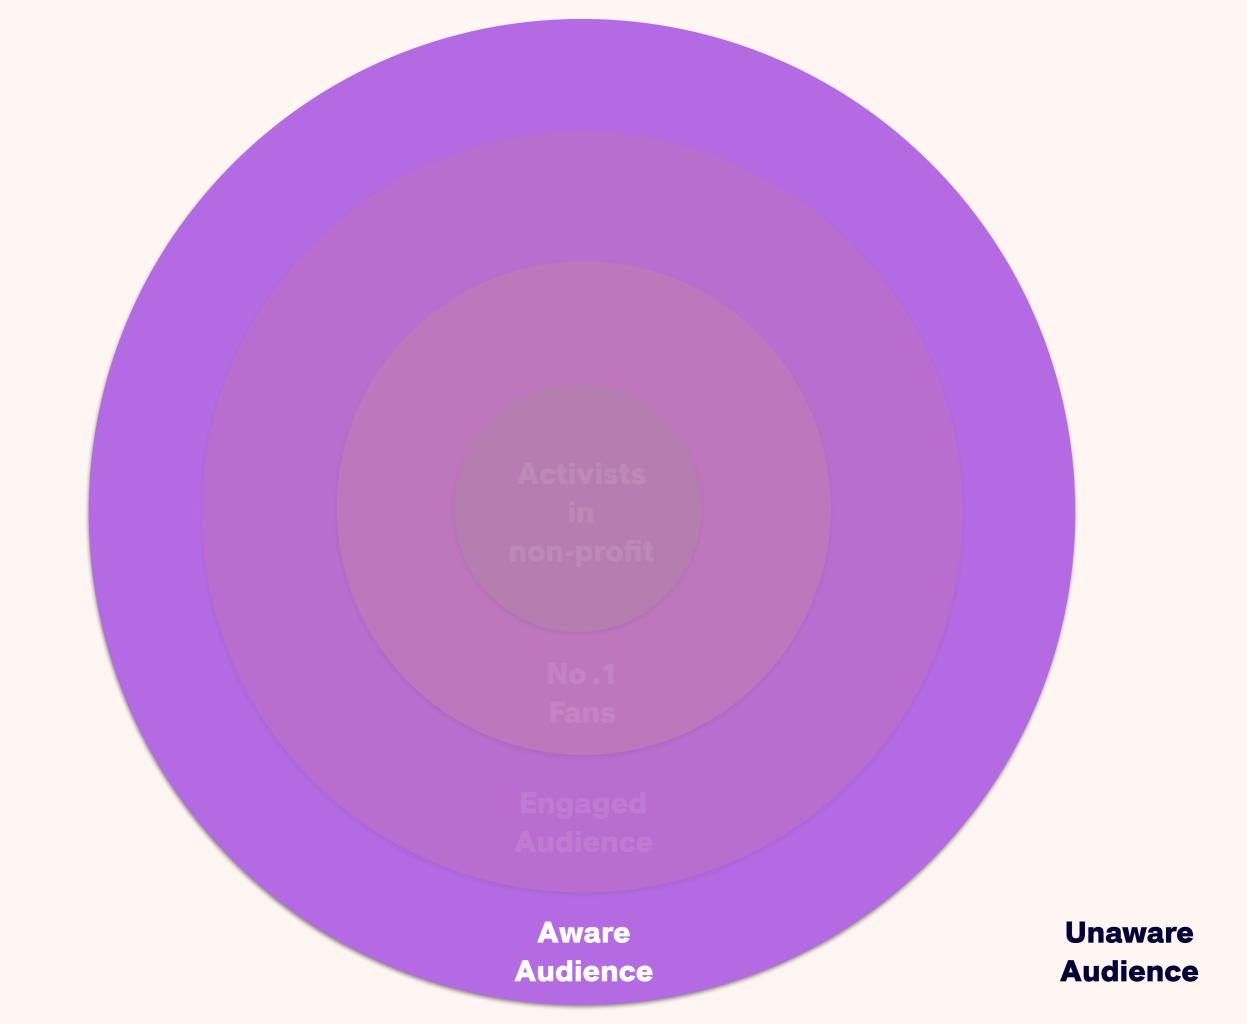

### **Your audience**

Activists in non-profit

> No .1 Fans

Engaged Audience

Aware Audience Unaware Audience

Engaged Audience

> Unaware Audience

Unaware Audience