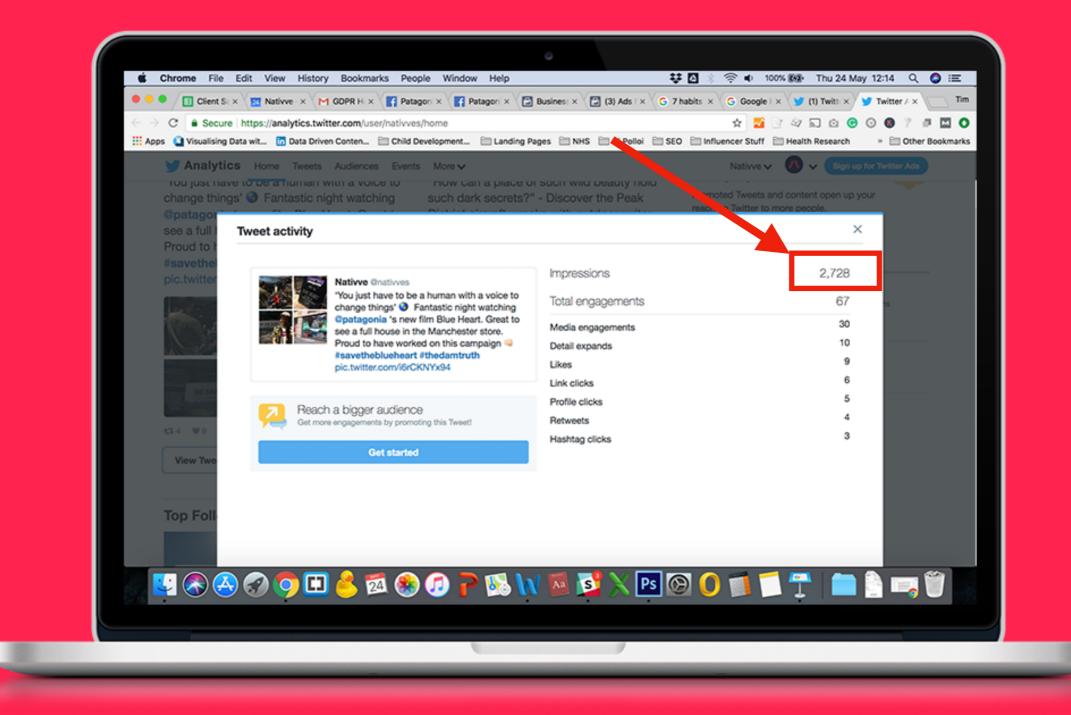

audience and how to engage them more effectively

Developing stakeholder relationships & be confident engaging their social media audiences

# Where are you currently?



# Tac K performance USING analytics

# Social media is an iterative process that informs your overall strategy.









#### 4,572,225

364,425

947,973

6,670



# **Page level analytics**





### **Account level analytics**

#### **Accounts Reached**

#### **Demographics**

#### **Page insights**









## **Account level analytics**



#### analytics.twitter.com

## **Google Analytics**



#### analytics.google.com

# Und erstand Which posts **crovethe** most value



## **Post level metrics**





## **Post level metrics**

CTA's on page

**Post insights** 

**Story insights** 









## **Post level metrics**



#### analytics.twitter.com







### Google: 'Campaign URL Builder'

| Chrome File Edit View History Bookmarks P             | rople Window Help 👯 🖸 🔅 🐢 1                                                                                                                                   | 00% 😥 Thu 24 May 10:29 🔍 🥥 🖃      |
|-------------------------------------------------------|---------------------------------------------------------------------------------------------------------------------------------------------------------------|-----------------------------------|
| Campaign URL Builder — Goo; ×                         |                                                                                                                                                               | Ti