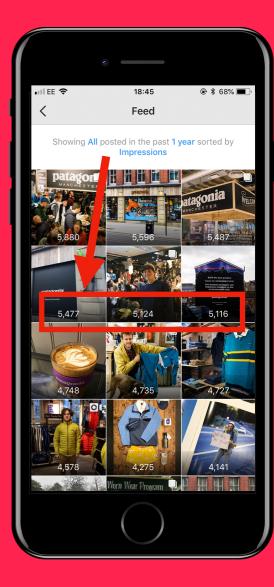

# Und erstand Which posts **crovethe** most value

## **Post level metrics**

## **Post level metrics**

CTA's on page

**Post insights** 

**Story insights** 