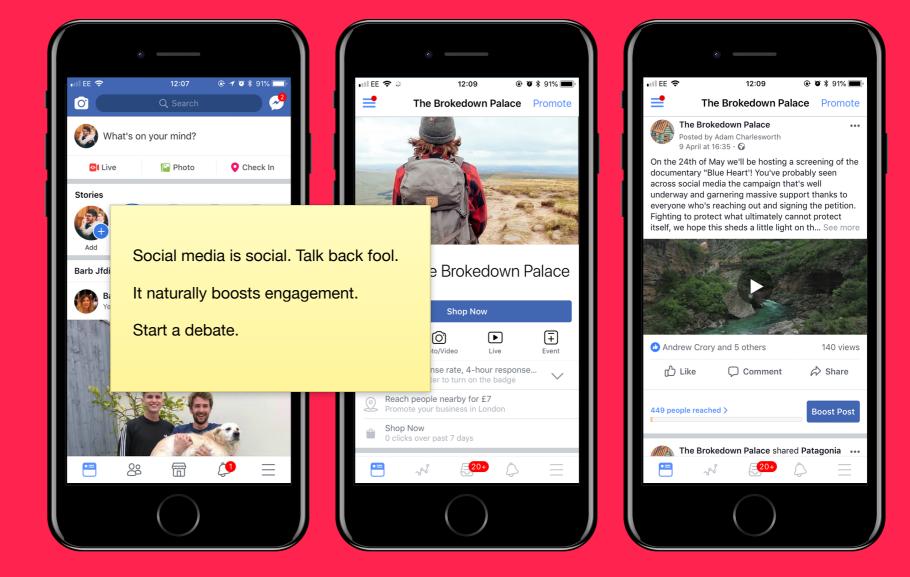

|                                   |

https://blueheart.patagonia.com/? utm\_source=facebook&utm\_medi um=organic\_post&utm\_campaign =blueheart&utm\_content=natasha post

# KNOW YOUr auc ence?



### Interests

### Environment \



Beach-goers,

Surfing

Fishing

### Wildlife

### Environment

Create content that resonates with your target audience by highlighting the problem and making it relatable to their own experiences.











# Your audience 5,000 people

### Your audience 5,000 people

## **Timing of posts**



# **Types of posts**

Video > Images > Text No text in pics







# **Respond to people**

### Talk back Ask questions





# **Instagram Stories**

Immersive More engaged High view-rate Not bots









# **Facebook Live**

Newsfeed Reach Post-timing Moderation Boosting



# Expanding your audience



### **Your audience**

Activists in non-profit

> No .1 Fans

Engaged Audience

Aware Audience Unaware Audience



Engaged Audience

> Unaware Audience



Unaware Audience

# No 1 Fans

Closed groups Forum Notifications Email







### 'Patagonia Tools for Grassroots Activists'





# **Engaged audience**

Newsfeed Reach Post-timing Moderation Boosting











# **Boosting posts**







### facebook.com/business/inspiration

# Increasing frequency











# **Facebook Business**

| F Business Manager               |                                                   | Search