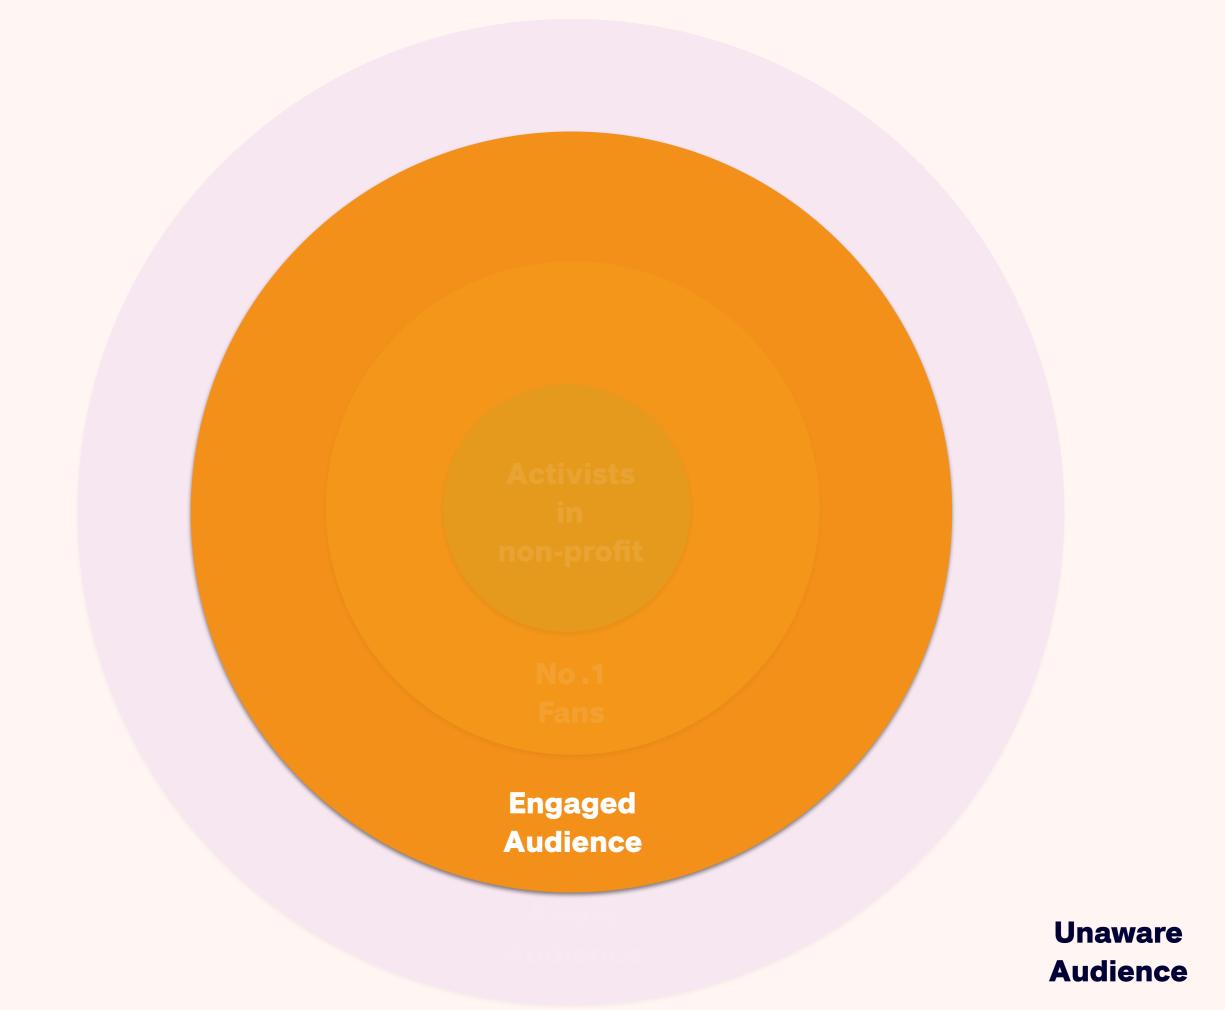

# Expanding your audience

### **Your audience**

Activists in non-profit

> No .1 Fans

Engaged Audience

Aware Audience Unaware Audience

Engaged Audience

> Unaware Audience

Unaware Audience