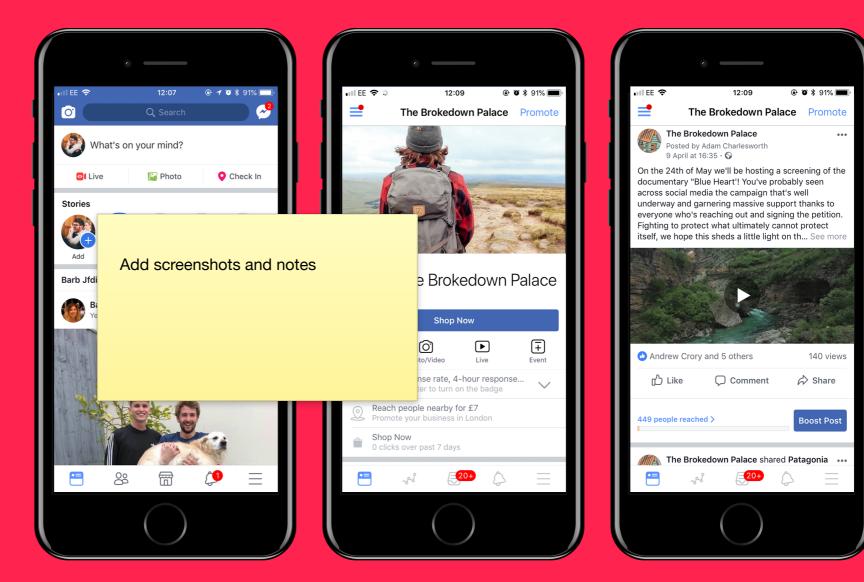

# Und erstand Which posts **crovethe** most value

## **Post level metrics**

## **Post level metrics**

CTA's on page

**Post insights** 

**Story insights** 