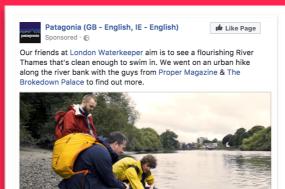

Sign Up

Petition For A Swimmable Thames Find out more and sign the petition.

114 reactions 13 Comments 55 Shares

172 reactions 23 Comments 57 Shares

The good people from London Waterkeeper want the River Thames to flourish and be clean enough to swim in. They took us, Patagonia, The Brokedown Palace on an urban hike along the river bank to tell us more about their campaign. https://thamesfittoswim.londonwaterkeeper.org.uk/